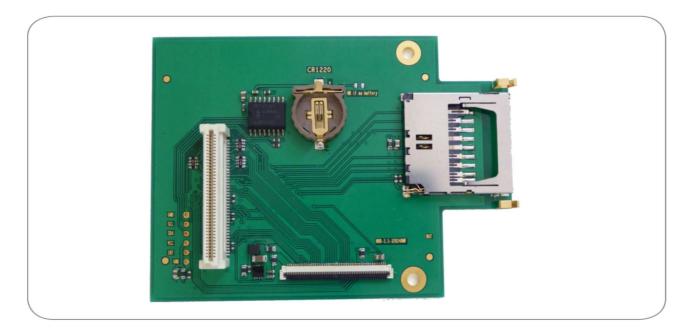

## **Key Features**

- SD-Card for mass storage, 4-bit highspeed data mode
- Real-Time Clock with temperature compensation, alarm and timestamp functions
- · Backup battery for RTC
- LCD interface with connector for Newhaven NHD-3.5-320240 TFT color display
- I<sup>2</sup>C extension for keypads and touchscreen controllers
- Low profile, UniDAQ + EXP1 fit into a 4HP 3HE slot